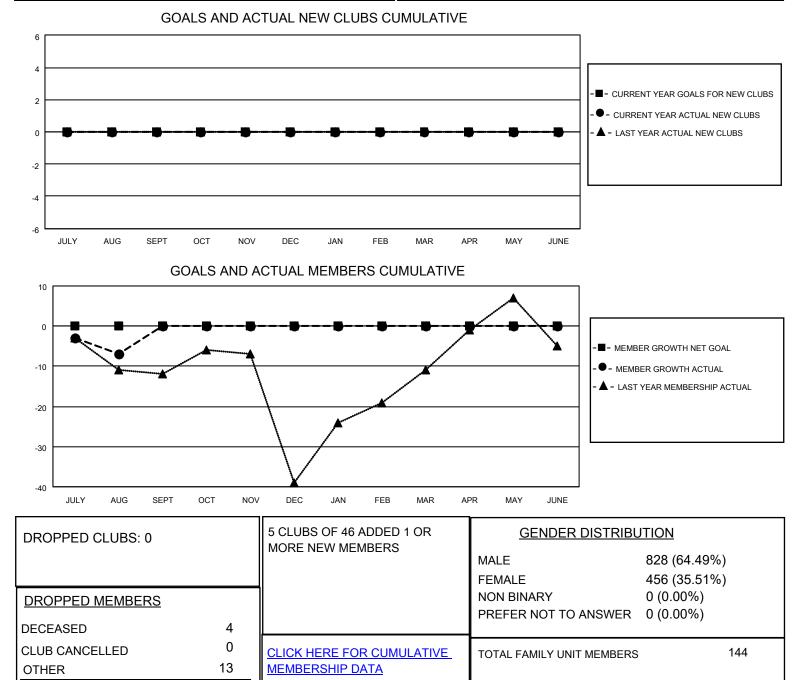

## LOCATION MARYLAND

District 22 B

Results as of: 8/31/2023

| Clubs                 |               |           |               | Members               |                        |                         |                                                    |
|-----------------------|---------------|-----------|---------------|-----------------------|------------------------|-------------------------|----------------------------------------------------|
| RESULTS FOR 2023-2024 |               |           |               | RESULTS FOR 2023-2024 |                        |                         |                                                    |
| QUARTER               | NEW CLUB GOAL | NEW CLUBS | DROPPED CLUBS | QUARTER MEME          | BER GROWTH NET<br>GOAL | MEMBER GROWTH<br>ACTUAL | DROPPED<br>MEMBERS ACTUAL<br>(including transfers) |
| JULY/AUG/SEPT         | 0             | 0         | 0             | JULY/AUG/SEPT         | 0                      | 10                      | 17                                                 |
| OCT/NOV/DEC           | 0             | 0         | 0             | OCT/NOV/DEC           | 0                      | 0                       | 0                                                  |
| JAN/FEB/MAR           | 0             | 0         | 0             | JAN/FEB/MAR           | 0                      | 0                       | 0                                                  |
| APR/MAY/JUNE          | 0             | 0         | 0             | APR/MAY/JUNE          | 0                      | 0                       | 0                                                  |